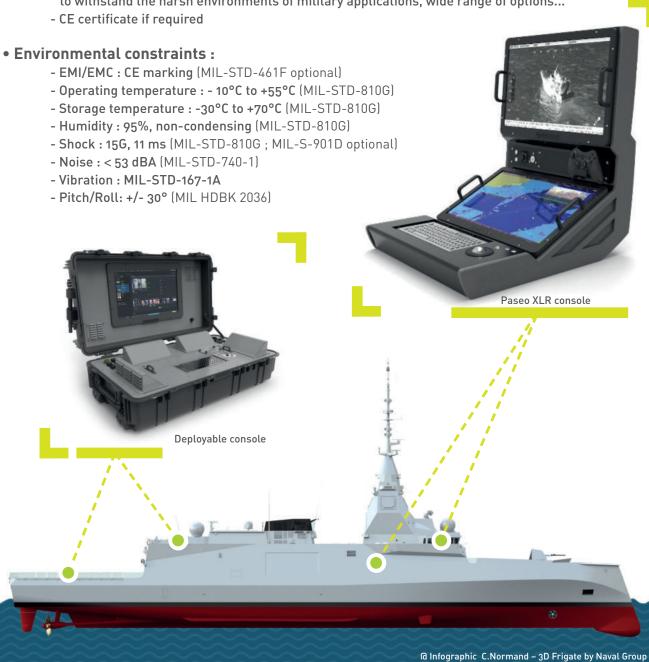

#### **OWN ASSETS:**

- Large and sustainable display range with optical bonding [10'; 27'] for consoles
- Power board MIL-STD-1275 ITAR FREE 9-36V
- Bite Board:
  - built in test
  - temperature monitoring
  - power monitoring (voltage/current)
  - backlight monitoring from 0% to 100% brightness
  - customized dimming range
- Monitoring board on waterproof membranes
- Smart button board (video recorder, customized function on demand...)
- Sea & Combat Proven

## • Customized options: we help our customers to decide all the options to get their requested consoles

- Multiple In/Out: video (PAL, HD-SDI, DVI...), data (LAN, USB3.0, com...), specific (GPS, CAN...)
- MMI: keyboard, trackball, control panel,
  DI-PM10 touchscreen display integrated on the desk
- Connector plate
- Computer integrated on 19' rack: CPU, memory, storage, server...
- Deployable console Integrated in a rugged and reinforced carrying case to withstand the harsh environments of military applications, wide range of options...