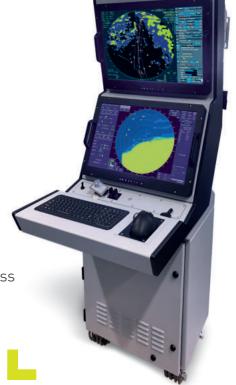

### Visualize and act in real time

We design and manufacture **embedded consoles compliant with the military environmental constraints.** We propose a large panel of customized options in order to fulfill the expected requirements. Our design is also based on our **own technological breakthroughs to propose both time deliveries reductions and more competitiveness** to our customers. We also support autonomously our customers from the specifications to the console deliveries.

#### **APPLICATIONS:**

- Army, Navy, Aeronautics
- CMS, Situational awareness, Navigation, Optronics, Gun fire

#### **OWN ASSETS:**

- Large and sustainable display range with optical bonding [10'; 27'] for consoles
- Power board MIL-STD-1275 ITAR FREE 9-36V
- Bite Board:
  - built in test
  - temperature monitoring
  - power monitoring (voltage/current)
  - backlight monitoring from 0% to 100% brightness
  - customized dimming range
- Monitoring board on waterproof membranes
- Smart button board (video recorder, customized function on demand...)
- Sea & Combat Proven

## • Customized options: we help our customers to decide all the options to get their requested consoles

- Multiple In/Out: video (PAL, HD-SDI, DVI...), data (LAN, USB3.0, com...), specific (GPS, CAN...)
- MMI: keyboard, trackball, control panel,
  DI-PM10 touchscreen display integrated on the desk
- Connector plate
- Computer integrated on 19' rack: CPU, memory, storage, server...
- Deployable console Integrated in a rugged and reinforced carrying case to withstand the harsh environments of military applications, wide range of options...